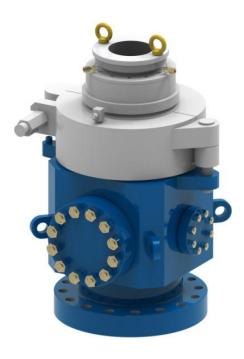

## Rotating Control Device, 1500 psi

The D5 Energy Services RCD-1500 is a single rubber Rotating Control Device (RCD). The sealing element can be easily and quickly changed so as to save time. Rotating assembly can be installed or removed with an integral piece so as to improve work efficiency. The D5 Energy Services RCD-1500 single rubber Rotating Control Device is designed and manufactured in accordance with API16-RCD.

## Rotating Control Device, 1500 psi

| Technical data              |                                                                |
|-----------------------------|----------------------------------------------------------------|
| Nominal body size           | 346 mm / 13-5/8 Inch                                           |
| Bottom flange               | 13-5/8" 5000 psi ,API 6A Flange                                |
| Side outlet                 | 7-1/16" 5000 psi , API 6A Flange                               |
| Side inlet                  | 2-1/16" 5000 psi , API 6A Flange                               |
| Max dynamic pressure        | 10.5 Mpa / 1500 psi @ 100 RPM<br>6.9 MPa / 1000 psi @ 2000 RPM |
| Max static pressure         | 35 Mpa / 5000 psi                                              |
| Temperature range           | -25°C - 120°C                                                  |
| Total height                | 1200 mm / 68.8 inch                                            |
| ID of bearing assembly      | 197 mm / 7-¾ inch                                              |
| Sealing on DP sizes         | 3-½" - 5-½"                                                    |
| Compatible with kelly sizes | 4-¼" & 5-¼"                                                    |

The RCD is strictly designed and manufactured according to API 16C RCD and API Spec Q1 by forged AISI 4130/4140 low alloy or AISI 410 SS steel.

The RCD can come equipped with the following optional accessories: