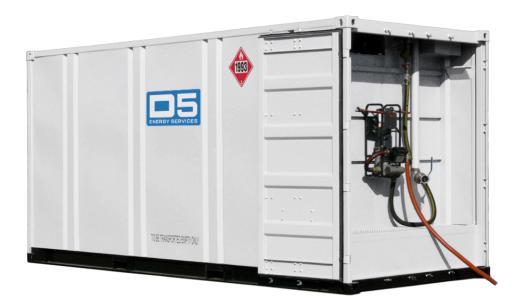

## Bunded Diesel Fuel Tank

## **Technical Information:**

- 27,000 Litre / 7,000 gallon double wall fuel tank.
- Built in a 20' ISO Hi-Cube container format.
- Secondary containment is 110% of the inner tank.
- Internal baffles to prevent sloshing during transport.
- 3" fill line, with overfill protection valve.
- 2" fuel feed and return lines (the fuel is constantly circulated to the machines and back, to keep it cool in summer and prevent freezing in winter).
- Air or electric operated transfer pump.
- Clock type tank contents gauge.
- Float secondary containment monitor.
- Electronic Audible and visual alarm for primary tank and secondary containment.
- Lockable front cabinet area with drip tray.
- Fire extinguisher and safe markings.